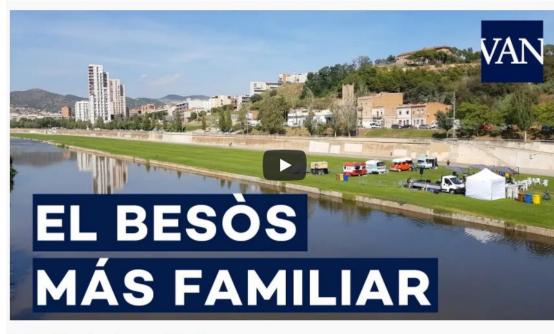

#### La crescuda del riu fa suspendre les canoes de la Festa Major de Sallent

La Mercè descubre el parque del Besòs

22.000 persones a les activitats de la Llera del Besòs