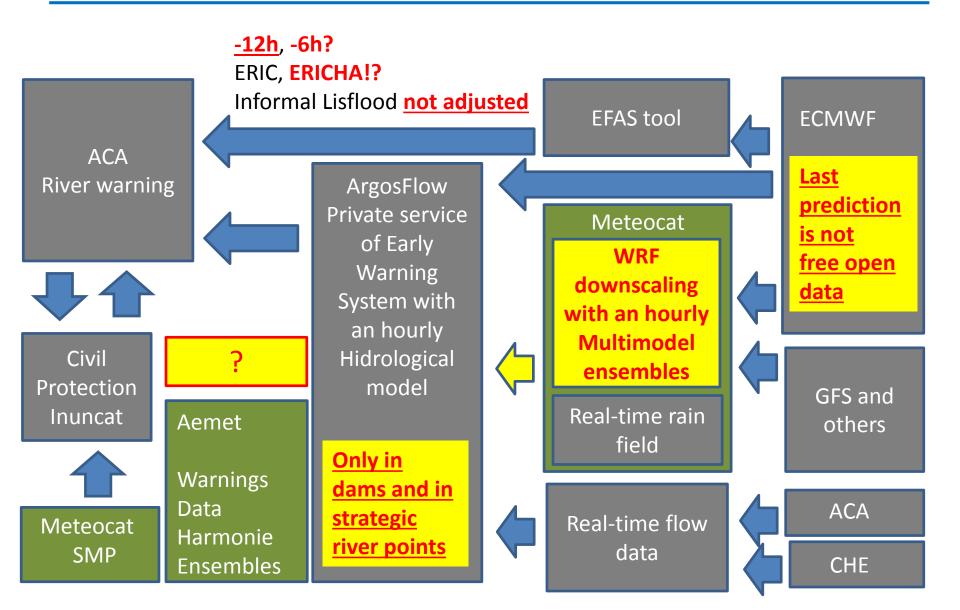

forest, and with smaller flow associated to a return period

## WHAT WE CAN EXPECT



#### INCREASE OF RAIN INTENSITY

#### from FLASH FLOOD to DEBRIS FLOW



Figura 6.- Estació d'aforament EA 29 C ubicada en el Riu Francolí. Vista de l'escala limnimètrica



Figura 7.- Riuada de 9 i 10 d'octubre de 1994 passant per sobre del pont de Cal Cisquet on es troba situada l'EA29C



## FLOOD DIRECTIVE



What means a Debris Flow in a riparian forest?



If the intensity of flood increases with time, it also increases the flooding prone area What protection criteria should be applied?

## WATER RESOURCES



#### Reservation of dam free volumes of water for flood management



Can dams ensure security against big floods? More free volume, less water resource warranty

## Flash flood prediction





## Flood monitoring



#### http://aca-web.gencat.cat/aetr/vishid



## Reflection. Why not focusing in people?







# Thanks for your attention

Web: aca.gencat.cat Twitter: twitter.com/aigua\_cat Instagram: instagram.com/aigua\_cat/ Facebook: facebook.com/aiguacat ACA YouTube channel