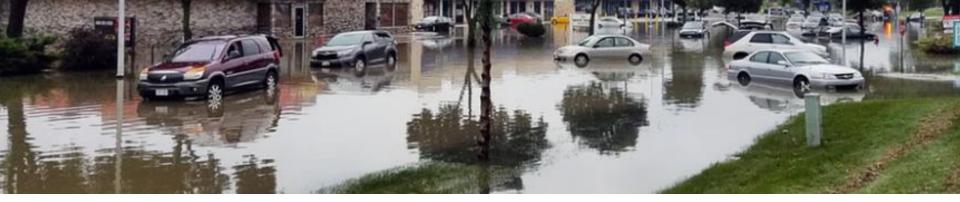

## Society and river risk

More exposure:

- ✓ Increased use of river spaces
- ✓ Loss of awareness of vulnerability
- ✓ After a flood people want to forget
- ✓ Recover normality
- ✓ Flash flood and local Debris flood are increasing

#### Activities and cities do not want to work to be prepared