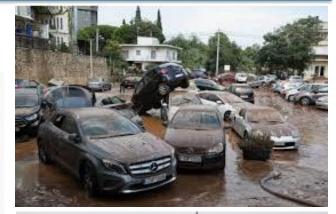

## Society and river risk

More exposure:

- ✓ Increased use of river spaces
- ✓ Loss of awareness of vulnerability
- ✓ After a flood people want to forget
- ✓ Recover normality
- ✓ Flash flood and local Debris flood are increasing