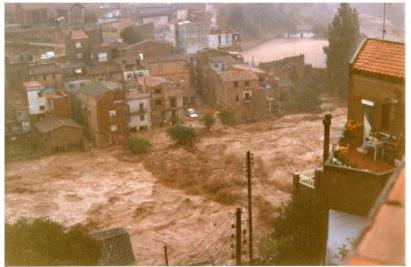

## Society and river risk

More exposure:

- ✓ Increased use of river spaces
- ✓ Loss of awareness of vulnerability
- ✓ After a flood people want to forget
- ✓ Recover normality
- ✓ Flash flood and local Debris flood are increasing

#### Activities and cities do not want to work to be prepared