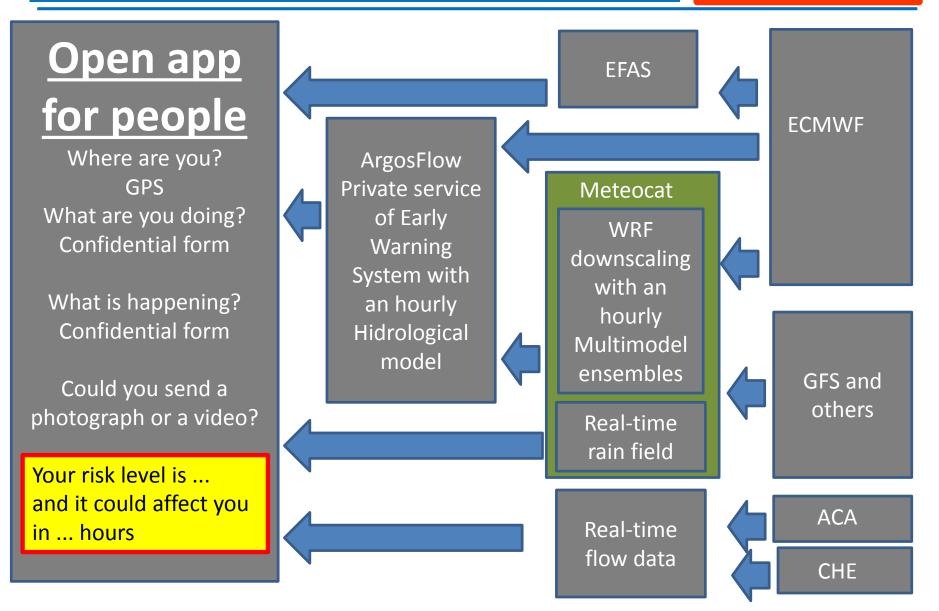

Y

#### from FLASH FLOOD to DEBRIS FLOW



Figura 6.- Estació d'aforament EA 29 C ubicada en el Riu Francolí. Vista de l'escala limnimètrica



Figura 7.- Riuada de 9 i 10 d'octubre de 1994 passant per sobre del pont de Cal Cisquet on es troba situada l'EA29C



## FLOOD DIRECTIVE



What means a Debris Flow in a riparian forest?



If the intensity of flood increases with time, it also increases the flooding prone area What protection criteria should be applied?

## WATER RESOURCES



#### Reservation of dam free volumes of water for flood management



Can dams ensure security against big floods? More free volume, less water resource warranty

## Flash flood prediction





## Flood monitoring



#### http://aca-web.gencat.cat/aetr/vishid



## Reflection. Why not focusing in people?







# Thanks for your attention

Web: aca.gencat.cat Twitter: twitter.com/aigua\_cat Instagram: instagram.com/aigua\_cat/ Facebook: facebook.com/aiguacat ACA YouTube channel