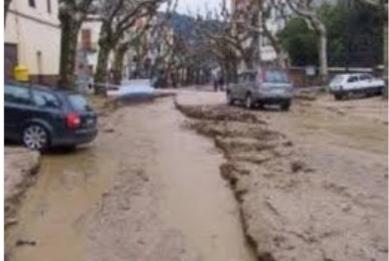

### Manresa s'apropa al riu i redescobreix el parc del Cardener com a nou espai per al lleure

La primera Festa del Riu reuneix un nombrós públic familiar que gaudeix de les propostes culturals al voltant de la llera

#### La crescuda del riu fa suspendre les canoes de la Festa Major de Sallent

La Mercè descubre el parque del Besòs

22.000 persones a les activitats de la Llera del Besòs