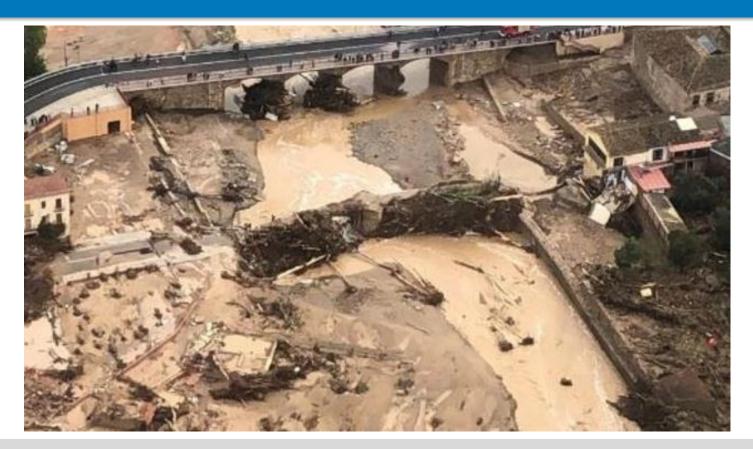

#### from FLASH FLOOD to DEBRIS FLOW

Figura 6.- Estació d'aforament EA 29 C ubicada en el Riu Francolí. Vista de l'escala limnimètrica

Figura 7.- Riuada de 9 i 10 d'octubre de 1994 passant per sobre del pont de Cal Cisquet on es troba situada l'EA29C