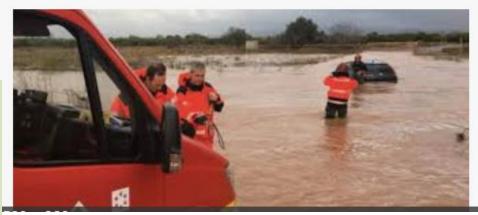

## Society and river risk

More exposure:

- ✓ Increased use of river spaces
- ✓ Loss of awareness of vulnerability
- ✓ After a flood people want to forget
- ✓ Recover normality
- ✓ Flash flood and local Debris flood are increasing

#### Activities and cities do not want to work to be prepared