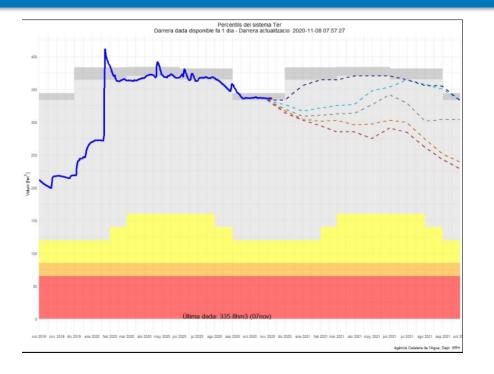

## WATER RESOURCES

#### Reservation of dam free volumes of water for flood management

Can dams ensure security against big floods? More free volume, less water resource warranty