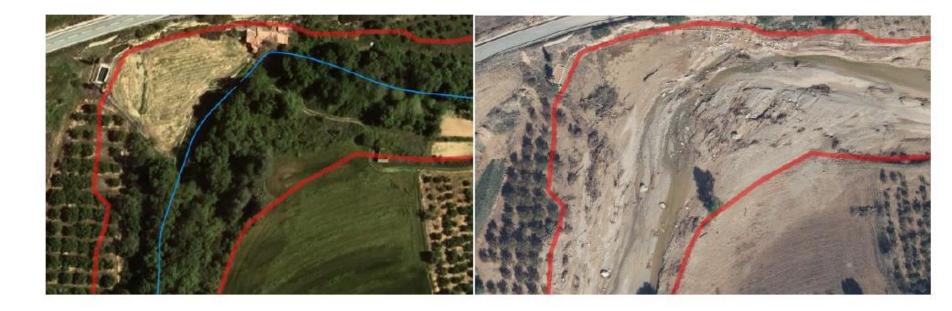

## Flooding prone area, Riparian forest, Historical heritage

# **Clean water, clean river channel**. Old protection flooding thresholds are designed without riparian forest, and with smaller flow associated to a return period

## FLOOD DIRECTIVE

What means a Debris Flow in a riparian forest?

If the intensity of flood increases with time, it also increases the flooding prone area What protection criteria should be applied?