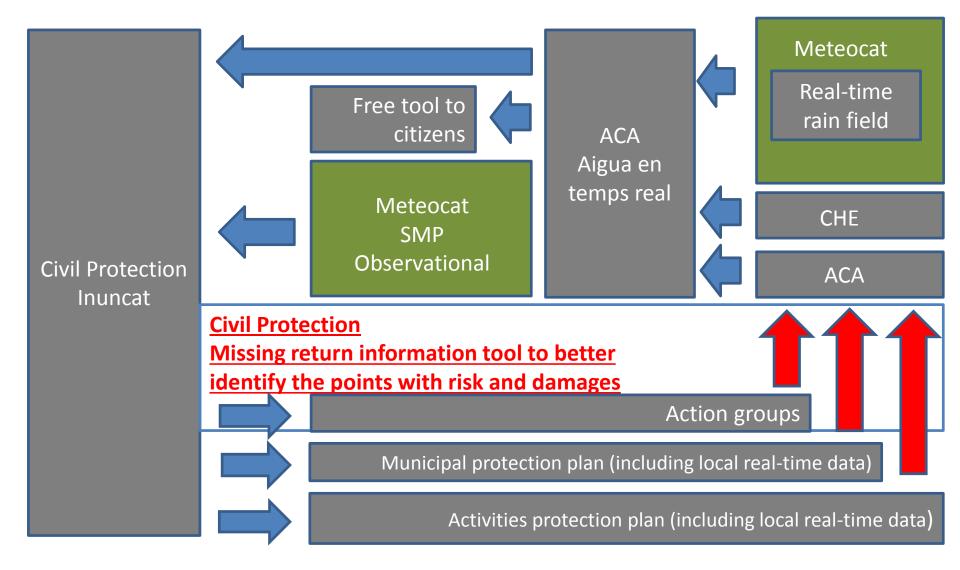

WE CAN EXPECT



#### INCREASE OF RAIN INTENSITY

#### from FLASH FLOOD to DEBRIS FLOW



Figura 6.- Estació d'aforament EA 29 C ubicada en el Riu Francolí. Vista de l'escala limnimètrica



Figura 7.- Riuada de 9 i 10 d'octubre de 1994 passant per sobre del pont de Cal Cisquet on es troba situada l'EA29C



## FLOOD DIRECTIVE



What means a Debris Flow in a riparian forest?



If the intensity of flood increases with time, it also increases the flooding prone area What protection criteria should be applied?

## WATER RESOURCES



#### Reservation of dam free volumes of water for flood management



Can dams ensure security against big floods? More free volume, less water resource warranty

## Flash flood prediction





## Flood monitoring



#### http://aca-web.gencat.cat/aetr/vishid



## Reflection. Why not focusing in people?







# Thanks for your attention

Web: aca.gencat.cat Twitter: twitter.com/aigua\_cat Instagram: instagram.com/aigua\_cat/ Facebook: facebook.com/aiguacat ACA YouTube channel